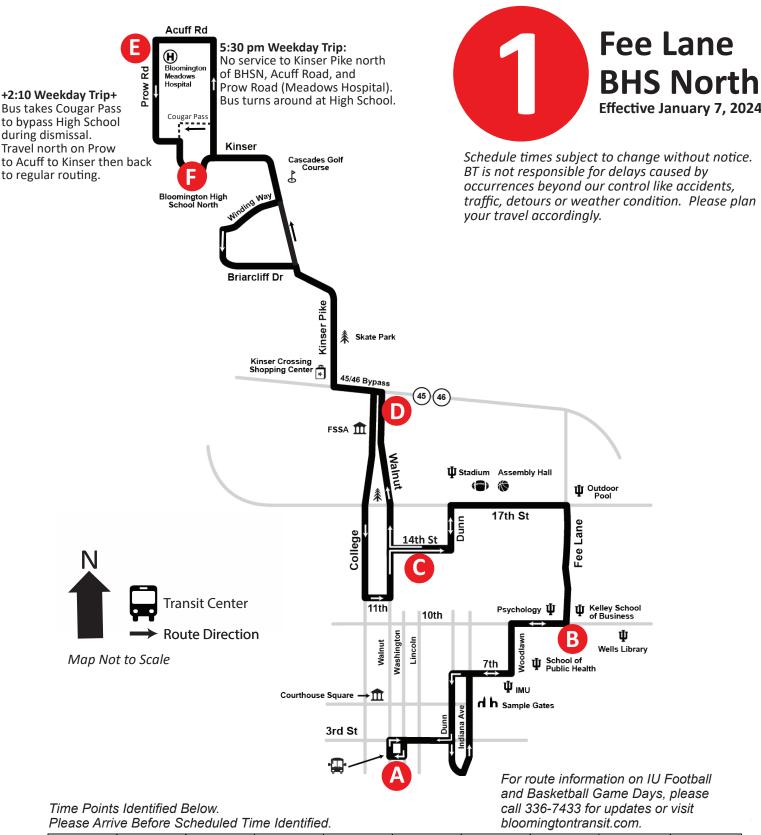

| Leave 3rd &<br>Walnut                                                                    | 10th & Fee | The<br>Standard | Walnut &<br>SR 46 | Meadows<br>Hospital | BHS North | College &<br>SR 46 | The<br>Standard | 10th & Fee | Arrive 3rd &<br>Walnut |
|------------------------------------------------------------------------------------------|------------|-----------------|-------------------|---------------------|-----------|--------------------|-----------------|------------|------------------------|
| A                                                                                        | B          | C               | D                 | E                   | F         | D                  | C               | В          | A                      |
| Mon-Fri 6:30 AM - 9:35 PM Hourly ■ Saturday 7:30 AM - 6:35 PM Hourly ■ No Sunday Service |            |                 |                   |                     |           |                    |                 |            |                        |
| Grey Shade = No Saturday Service                                                         |            |                 |                   | 6:30 AM             | 6:35 AM   | 6:41 AM            | 6:46 AM         | 6:51 AM    | 7:00 AM                |
| 7:10 AM                                                                                  | 7:15 AM    | 7:21 AM         | 7:26 AM           | 7:30 AM             | 7:35 AM   | 7:41 AM            | 7:46 AM         | 7:51 AM    | 8:00 AM                |
| 8:10 AM                                                                                  | 8:15 AM    | 8:21 AM         | 8:26 AM           | 8:30 AM             | 8:35 AM   | 8:41 AM            | 8:46 AM         | 8:51 AM    | 9:00 AM                |
| 9:10 AM                                                                                  | 9:15 AM    | 9:21 AM         | 9:26 AM           | 9:30 AM             | 9:35 AM   | 9:41 AM            | 9:46 AM         | 9:51 AM    | 10:00 AM               |
| 10:10 AM                                                                                 | 10:15 AM   | 10:21 AM        | 10:26 AM          | 10:30 AM            | 10:35 AM  | 10:41 AM           | 10:46 AM        | 10:51 AM   | 11:00 AM               |
| 11:10 AM                                                                                 | 11:15 AM   | 11:21 AM        | 11:26 AM          | 11:30 AM            | 11:35 AM  | 11:41 AM           | 11:46 AM        | 11:51 AM   | 12:00 PM               |
| 12:10 PM                                                                                 | 12:15 PM   | 12:21 PM        | 12:26 PM          | 12:30 PM            | 12:35 PM  | 12:41 PM           | 12:46 PM        | 12:51 PM   | 1:00 PM                |
| 1:10 PM                                                                                  | 1:15 PM    | 1:21 PM         | 1:26 PM           | 1:30 PM             | 1:35 PM   | 1:41 PM            | 1:46 PM         | 1:51 PM    | 2:00 PM                |
| +2:10 PM+                                                                                | 2:15 PM    | 2:21 PM         | 2:26 PM           | 2:30 PM             | 2:35 PM   | 2:41 PM            | 2:46 PM         | 2:51 PM    | 3:00 PM                |
| 3:10 PM                                                                                  | 3:15 PM    | 3:21 PM         | 3:26 PM           | 3:30 PM             | 3:35 PM   | 3:41 PM            | 3:46 PM         | 3:51 PM    | 4:00 PM                |
| 4:10 PM                                                                                  | 4:15 PM    | 4:21 PM         | 4:26 PM           | 4:30 PM             | 4:35 PM   | 4:41 PM            | 4:46 PM         | 4:51 PM    | 5:00 PM                |
| 5:10 PM                                                                                  | 5:15 PM    | 5:21 PM         | 5:26 PM           |                     | 5:35 PM   | 5:41 PM            | 5:46 PM         | 5:51 PM    | 6:00 PM                |
| 6:10 PM                                                                                  | 6:15 PM    | 6:21 PM         | 6:26 PM           | 6:30 PM             | 6:35 PM   | 6:41 PM            | 6:46 PM         | 6:51 PM    | 7:00 PM                |
| 7:10 PM                                                                                  | 7:15 PM    | 7:21 PM         | 7:26 PM           | 7:30 PM             | 7:35 PM   | 7:41 PM            | 7:46 PM         | 7:51 PM    | 8:00 PM                |
| 8:10 PM                                                                                  | 8:15 PM    | 8:21 PM         | 8:26 PM           | 8:30 PM             | 8:35 PM   | 8:41 PM            | 8:46 PM         | 8:51 PM    | 9:00 PM                |
| 9:10 PM                                                                                  | 9:15 PM    | 9:21 PM         | 9:26 PM           | 9:30 PM             | 9:35 PM   |                    |                 |            |                        |