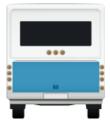

Queen Panels – Passenger Side Panels below Windows

Tail Panels – Located on the Back of each Bus

Interior Car Cards – Located along the side of the Bus & above the exit

Michelangelo Interiors – Located on the Ceiling of the Aisle