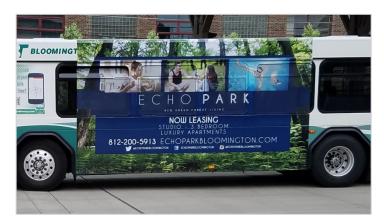

### **Available Media Formats**

Full Bus Wraps – Own The Entire Bus!

King Panels – Driver Side Panels below Windows

Bike Rack Panels – Located on the Bike Rack

King & Queen Kongs – Driver/Passenger Side Half-Wraps