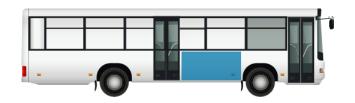

Queen Panels – Passenger Side Panels below Windows

Tail Panels – Located on the Back of each Bus

Interior Car Cards – Located along the side of the Bus & above the exit

Michelangelo Interiors – Located on the Ceiling of the Aisle