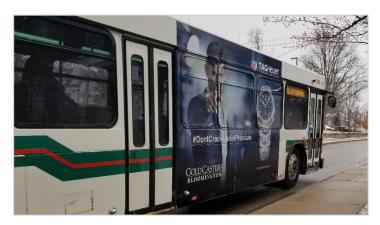

### **BLOOMINGTON TRANSIT**

Buses travel where no other outdoor advertising exists, taking your message directly to your audience.

- Annual Ridership: 3.1 million riders per year
- Miles Driven: 1,191,376 miles per year
- Routes: Buses cover downtown Bloomington and Indiana University
- Media Tactics: Variety of exterior & interior bus signage available

### **Available Media Formats**

Full Bus Wraps – Own The Entire Bus!

King Panels – Driver Side Panels below Windows

Bike Rack Panels – Located on the Bike Rack

King & Queen Kongs – Driver/Passenger Side Half-Wraps

Queen Panels – Passenger Side Panels below Windows

Tail Panels – Located on the Back of each Bus

Interior Car Cards – Located along the side of the Bus & above the exit

Michelangelo Interiors – Located on the Ceiling of the Aisle