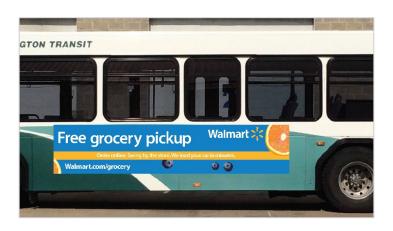

### **Available Media Formats**

Full Bus Wraps – Own The Entire Bus!

King Panels – Driver Side Panels below Windows

Bike Rack Panels – Located on the Bike Rack

King & Queen Kongs – Driver/Passenger Side Half-Wraps

Queen Panels – Passenger Side Panels below Windows

Tail Panels – Located on the Back of each Bus

Interior Car Cards – Located along the side of the Bus & above the exit

Michelangelo Interiors – Located on the Ceiling of the Aisle