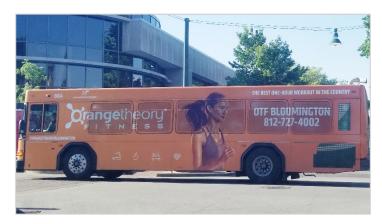

### **BLOOMINGTON TRANSIT**

Buses travel where no other outdoor advertising exists, taking your message directly to your audience.

- Annual Ridership: 3.1 million riders per year
- Miles Driven: 1,191,376 miles per year
- Routes: Buses cover downtown Bloomington and Indiana University
- Media Tactics: Variety of exterior & interior bus signage available

### **Available Media Formats**

Full Bus Wraps – Own The Entire Bus!

King Panels – Driver Side Panels below Windows

Bike Rack Panels – Located on the Bike Rack

King & Queen Kongs – Driver/Passenger Side Half-Wraps

Queen Panels – Passenger Side Panels below Windows

Tail Panels – Located on the Back of each Bus

Interior Car Cards – Located along the side of the Bus & above the exit

Michelangelo Interiors – Located on the Ceiling of the Aisle