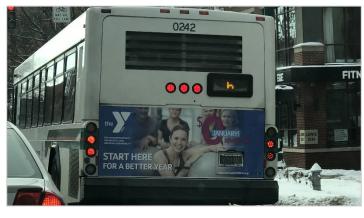

Queen Panels – Passenger Side Panels below Windows

Tail Panels – Located on the Back of each Bus

Interior Car Cards – Located along the side of the Bus & above the exit

Michelangelo Interiors – Located on the Ceiling of the Aisle