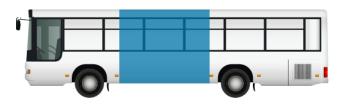

### **Available Media Formats**

Full Bus Wraps – Own The Entire Bus!

King Panels – Driver Side Panels below Windows

Bike Rack Panels – Located on the Bike Rack

King & Queen Kongs – Driver/Passenger Side Half-Wraps