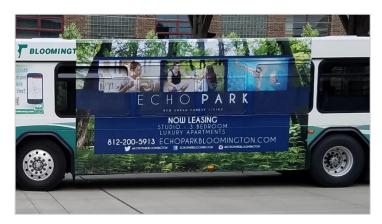

### Rate Card

\*\*All rates are NET

| Full Bus Wraps (Multi) – Own The Entire Bus! |                                           |  |  |  |  |  |
|----------------------------------------------|-------------------------------------------|--|--|--|--|--|
| # of Units 1 Year 2 Years 3 Years            |                                           |  |  |  |  |  |
| 1                                            | \$2,000/Month \$1,850/Month \$1,750/Month |  |  |  |  |  |

Production of \$8,250 included for contracts 3 years or more

| King & Queen Kongs (Mult.) – Driver/Passenger Side Half-Wraps |         |         |         |  |  |  |
|---------------------------------------------------------------|---------|---------|---------|--|--|--|
| # of Units 4 Weeks 24 Weeks 52 Weeks                          |         |         |         |  |  |  |
| 10                                                            | \$7,600 | \$7,200 | \$6,800 |  |  |  |
| 5                                                             | \$4,275 | \$4,000 | \$3,825 |  |  |  |
| 3 \$2,850 \$2,700 \$2,550                                     |         |         |         |  |  |  |