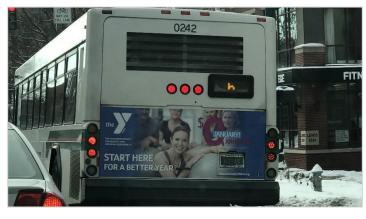

Production: \$175 per panel (Print & Install)

| Tail Panels (Multi) – Located on the Back of each Bus |         |         |         |  |  |  |
|-------------------------------------------------------|---------|---------|---------|--|--|--|
| # of Units 4 Weeks 24 Weeks 52 Weeks                  |         |         |         |  |  |  |
| 10                                                    | \$2,250 | \$2,000 | \$1,750 |  |  |  |
| 5                                                     | \$1,250 | \$1,125 | \$1,000 |  |  |  |
| 3 \$825 \$750 \$675                                   |         |         |         |  |  |  |