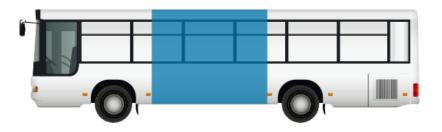

### Rate Card

\*\*All rates are NET

| Full Bus Wraps (Multi) – Own The Entire Bus! |                                           |  |  |  |  |  |
|----------------------------------------------|-------------------------------------------|--|--|--|--|--|
| # of Units 1 Year 2 Years 3 Years            |                                           |  |  |  |  |  |
| 1                                            | \$2,000/Month \$1,850/Month \$1,750/Month |  |  |  |  |  |

Production of \$8,250 included for contracts 3 years or more

| King & Queen Kongs (Mult.) – Driver/Passenger Side Half-Wraps |         |         |         |  |  |  |
|---------------------------------------------------------------|---------|---------|---------|--|--|--|
| # of Units 4 Weeks 24 Weeks 52 Weeks                          |         |         |         |  |  |  |
| 10                                                            | \$7,600 | \$7,200 | \$6,800 |  |  |  |
| 5                                                             | \$4,275 | \$4,000 | \$3,825 |  |  |  |
| 3 \$2,850 \$2,700 \$2,550                                     |         |         |         |  |  |  |