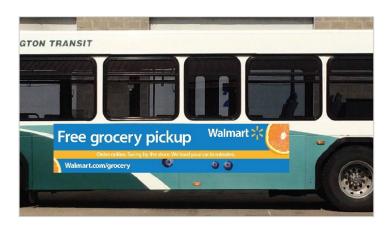

# Rate Card

\*\*All rates are NET

| Queen Panels (29" x 96") – Passenger Side Panels |                 |         |         |  |  |  |
|--------------------------------------------------|-----------------|---------|---------|--|--|--|
| # of Units 4 Weeks 24 Weeks 52 Weeks             |                 |         |         |  |  |  |
| 10                                               | \$2,250 \$2,000 | \$2,000 | \$1,750 |  |  |  |
| 5                                                | \$1,250         | \$1,125 | \$1,000 |  |  |  |
| 3 \$825 \$750 \$675                              |                 |         |         |  |  |  |

Production: \$175 per panel (Print & Install)

| Tail Panels (Multi) – Located on the Back of each Bus |         |         |         |  |  |  |
|-------------------------------------------------------|---------|---------|---------|--|--|--|
| # of Units 4 Weeks 24 Weeks 52 Weeks                  |         |         |         |  |  |  |
| 10                                                    | \$2,250 | \$2,000 | \$1,750 |  |  |  |
| 5                                                     | \$1,250 | \$1,125 | \$1,000 |  |  |  |
| 3 \$825 \$750 \$675                                   |         |         |         |  |  |  |